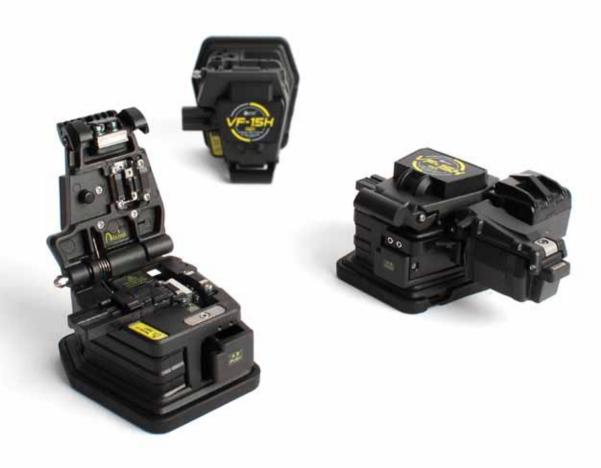

### **Description**

VF-15H High Precision Cleaver is an instrument for high precision fiber cutting. VF-15H High Precision Cleaver is installed with universal holder, which is applicable to 250µm fiber cable, 900µm fiber cable, flat cable, and fiber jumper cable. It is widely used for fiber cutting and especially more focusing on FTTx field. It also has an automatic collector for fiber shards and off cuts. The blade provides over 48,000 cleaves by easy and simple blade position selection.

#### Option VF-15HB

Optional automatic trash bin is available.

| Specifications         |                                                                            |
|------------------------|----------------------------------------------------------------------------|
| Туре                   | Single fiber and ribbon fiber                                              |
| Clad Diameter          | 125µm                                                                      |
| Length                 | 8~20mm(Single fiber)                                                       |
| Cleaver Angle          | 0.5 Degrees with single fiber                                              |
| Life of Blade          | Total 48,000 cleaves (1,000 fiber for 1 step * total 16 steps * 3 heights) |
| Operation Steps        | 2 Steps                                                                    |
| Reclaim Function       | Blade pushback                                                             |
| Holder                 | Universal holder                                                           |
| Applicable Fiber Cable | 250µm, 900µm, flat and fiber jumper cable                                  |