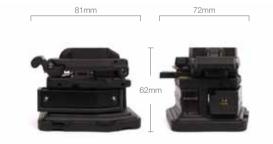

## Size and Weight Package

Height: 2.44 inches (62 mm)
Width: 2.83 inches (72 mm)
Depth: 3.18 inches (81 mm)
Weight: 0.77 pounds (350 grams)

www.innoinstrument.com