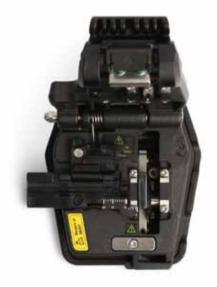

.com



High precision cleaving for 250µm, 900µm, 3.0mm, flat cable and fiber jumper cable with universal holder Durable blade lifetime over 48,000 cleaves





## Cleaving with universal holder

Stabilization
Durability
Compact size
Workable at low temperature
Automatic Reset



### **Description**

VF-15H High Precision Cleaver is an instrument for high precision fiber cutting. VF-15H High Precision Cleaver is installed with universal holder, which is applicable to 250µm fiber cable, 900µm fiber cable, flat cable, and fiber jumper cable. It is widely used for fiber cutting and especially more focusing on FTTx field. It also has an automatic collector for fiber shards and off cuts. The blade provides over 48,000 cleaves by easy and simple blade position selection.

#### Universal Holder



#### Option VF-15HB



Optional automatic trash bin is available.

| Specifications         |                                                                            |
|------------------------|----------------------------------------------------------------------------|
| Туре                   | Single fiber and ribbon fiber                                              |
| Clad Diameter          | 125µm                                                                      |
| Length                 | 8~20mm(Single fiber)                                                       |
| Cleaver Angle          | 0.5 Degrees with single fiber                                              |
| Life of Blade          | Total 48,000 cleaves (1,000 fiber for 1 step * total 16 steps * 3 heights) |
| O