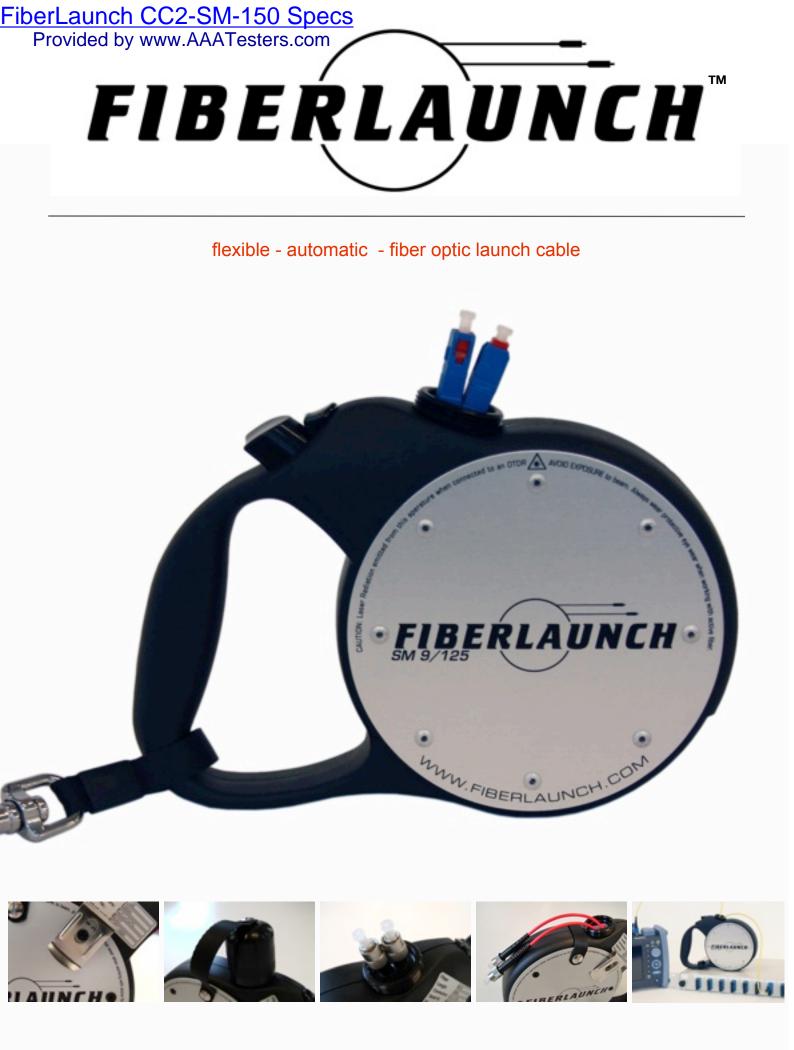

# **FIBERLAUNCH**<sup>™</sup>

flexible - automatic - fiber optic launch cable

From now on connecting the launch cable from OTDR measurement to installed fibres will be more efficient, secure and above all extremely fast and easy

### CC2 small

The FIBERLAUNCH CC2 is small, cost effective and with its non armoured launch cables ready for reassemble the connectors after damage or losing loss quality

Length: 50m-300m, 150m Standard

With the patented Flexi System and automatic stop the duration of every single measurement will be reduced up to 3 minutes each

steel armoured cable

WW. FIBERLAUNC