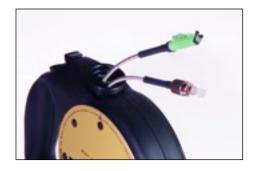

### CC2 small

The FIBERLAUNCH CC2 is small, cost effective and with its non armoured launch cables ready for reassemble the connectors after damage or losing loss quality

Length: 50m-300m, 150m Standard

#### Standard

The FIBERLAUNCH STANDARD is robust, cost effective and has protected connectors.

With its non armoured launch cables it is ready for reassemble the connectors after damage or losing loss quality

#### **High Quality**

Our FIBERLAUNCH HQ is a high-end product with steel armoured launch cables, Corning fibres and certified 0,1dB HQ Connectors for high-level proficiency.

To each assemblied connector we provide a detailed measurement protocol (IL,RL)