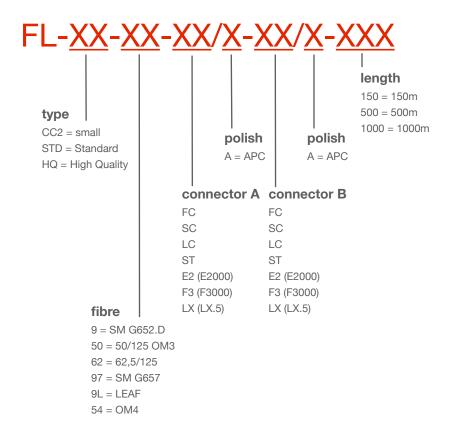

Length: 50m-1000m, 500, 1000m Standard

All FIBERLAUNCH are available with all different fibres OM1, OM2, OM3, OM4, G652.D, G.657, LEAF...

#### technical data

| FIBERLAUNCH           | CC2                                        | STANDARD                                   | HIGH QUALITY                               |
|-----------------------|--------------------------------------------|--------------------------------------------|--------------------------------------------|
|                       |                                            |                                            |                                            |
| length                | Standard 150m<br>Option: 50m-300m          | Standard 500m, 1000m<br>Option: 50-1000m   | Standard 500m, 1000m<br>Option: 50-1000m   |
| fiber                 | Corning, all fibres                        | Corning, all fibres                        | Corning, all fibres                        |
| wavelength            | MM: 850nm, 1300nm<br>SM: 1310nm, 1550nm    | MM: 850nm, 1300nm<br>SM: 1310nm, 1550nm    | MM: 850nm, 1300nm<br>SM: 1310nm, 1550nm    |
| connectors            | all standard connectors                    | all standard connectors                    | all standard connectors                    |
| attenuation/connector | IL: max0,20 dB<br>RL: UPC >50dB, APC >65dB | IL: max0,20 dB<br>RL: UPC >50dB, APC >65dB | IL: max0,10 dB<br>RL: UPC >50dB, APC >65dB |
| mating cycles         | min. 1000 cycles                           | min. 1000 cycles                           | min. 1000 cycles                           |