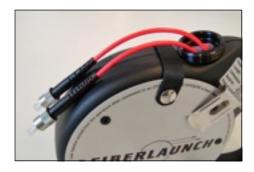

With the patented Flexi System and automatic stop the duration of every single measurement will be reduced up to 3 minutes each

steel armoured cable

WW. FIBERLAUNC