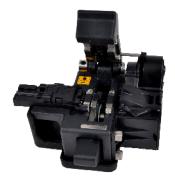

#### **APPLICATIONS**

- Fusion Splicing
- Mechanical Splicing
- Quick Termination Connectors

The PC3 Cleaver offers cleave accuracy, speed, and ease of use. The high density composite body provides industry leading durability, shock resistance, and the benefits of being light weight. The fiber cleave is performed with a simple 1 step operation and automatic blade reset. Over PC3 can be turned 16 times, offering a blade lifespan of over 48,000cleaves.

The PC3 can be purchased without a scrap collector, or with the PC3COL automatic scrap collection basket, which automatically retrieves cleaved fiber stubs and stores them safely in the sealed collection bin.