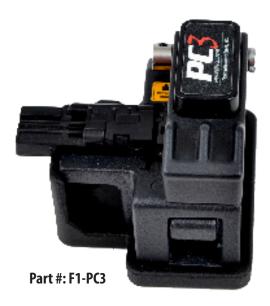

## Provided By WWW.AAATesters.com

Part #: F1-PC3B

#### **APPLICATIONS**

- Fusion Splicing
- Mechanical Splicing
- Quick Termination Connectors

The PC3 Cleaver offers cleave accuracy, speed, and ease of use. The high density composite body provides industry leading durability, shock resistance, and the benefits of being light weight. The fiber cleave is performed with a simple 1 step operation and automatic blade reset. Over PC3 can be turned 16 times, offering a blade lifespan of over 48,000cleaves.

The PC3 can be purchased without a scrap collector, or with the PC3COL automatic scrap collection basket, which automatically retrieves cleaved fiber stubs and stores them safely in the sealed collection bin.