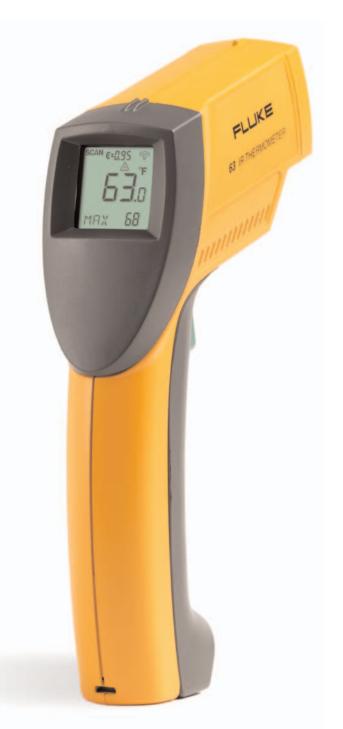

# The professional's diagnostic tool

The Fluke 63 non-contact thermometer is the ideal professional diagnostic tool for quick and accurate temperature measurements. This handheld portable tool enables professionals to research heating and ventilation problems, monitor the status of electrical motors and electrical panels and diagnose car malfunctions with ease.

#### **Features include:**

- Expanded measurement range up to 535 °C (999 °F)
- High-resolution optics
- High accuracy: 1 % and repeatability: 0.5 %
- · MAX temperature display
- · Laser targeting
- · Backlit display

The Fluke 63 thermometer makes troubleshooting quick and easy. The single dot laser sighting system guides measurements to the right target and in less than a second, the large temperature display provides current and MAX surface temperatures. The locking trigger and tripod mount capability allow for continuous temperature monitoring.