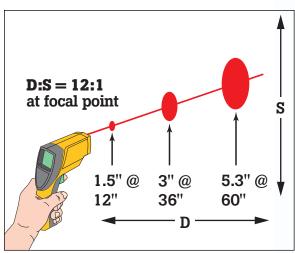

# **Optical resolution**

The single dot laser sighting system guides measurements to the right target and indicates the approximate center of the measurement area.

D:S (distance to spot using 90 % encircled energy at focal point.)

Use the Fluke 63 within six feet of the intended target. At greater distances, the measured area will be larger (approximately the distance divided by 12). The Fluke 63 offset single-point laser indicates the approximate center of the measurement area.