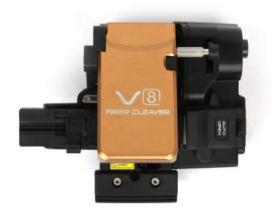

Universal Single Holder Replaceable Ribbon Holder

| Specifications          |                                                                                                          |
|-------------------------|----------------------------------------------------------------------------------------------------------|
| Туре                    | Single & ribbon fiber cable cleaver                                                                      |
| Cladding Diameter       | 125µm                                                                                                    |
| Cleaved Length          | Single fiber: 8~20mm / Ribbon fiber: 10mm                                                                |
| Applicable Fiber Cable  | Single fiber: 250µm, 900µm, 3.0mm fiber cable and flat cable<br>Ribbon fiber: 2 to 12 ribbon fiber cable |
| Typical Cleaved Angle   | Less than 0.5 Degrees                                                                                    |
| Typical Blade Life Span | Total 48,000 fiber cleaves (1,000 fiber for 1 step * total 16 points * 3 heights)                        |
| Operation Steps         | 1 Steps                                                                                                  |
| Reclaim Function        | Blade pushback                                                                                           |
| Holder                  | Single: Universal holder<br>Ribbon: Replaceable holder                                                   |