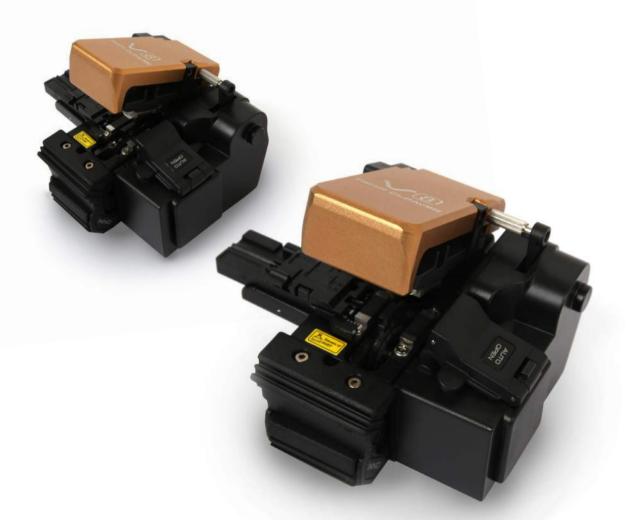

## Full Automatic Single & Ribbon Fiber Cleaver

Compatible with all VIEW series fusion splicer Available for single and ribbon cleaving up to 12 fibers Automatic 1 step operation Built-in automatic fiber shard collector

# V8 Automatic High Precision Cleaver is an istrument for high precision fiber cutting. V8 can be installed with a variety of holders for ribbon cable up to 12 fibers as well as universal holder which is applicable to 250µm, 900µm, 3.0mm fiber cable and flat cable. Work efficiency can be maximized with a simple 1 step operation and automatic collector for fiber shards and off cuts. The blade provides over 48,000 fiber cleaves by easy and simple blade position selection. Helped by unmatched functionalities, users can achieve the most accurate cleaving and ideally prepare their fusion splicing.