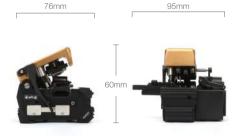

### Size and Weight

Height 2.36 inches (60 mm) Width 3.74 inches (95 mm) Depth 2.99 inches (76 mm) Weight 0.62 pounds (282.5 grams)