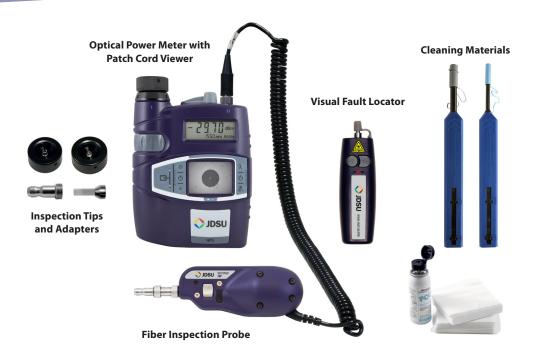

## **Kit Contents**

## • Optical Power Meter with Patch **Cord Viewer**

- Handheld video fiber inspection and test system with integrated power meter and patch cord microscope
- Available in standard (FIT-HP3-60-P4) and High-Power (FIT-HP3-80-P4) versions.
- Universal patch cord inspection adatpers for 2.5 mm (FMAE-U25) and 1.25 mm (FMAE-U12) connectors
- Universal power meter test adapters for 2.5 mm and 1.25 mm (FITP-UPP12) connectors

## **Fiber Inspection Probe**

- Dual-magnification (200/400X) probe microscope (FBP-P5)
- Inspection tips for SC (FBPT-SC) and LC (FBPT-LC) bulkheads

#### Visual Fault Locator

- Pocket-sized visual fault locator used to quickly locate bends, breaks, and damages in fiber (FFL-050)
- Universal VFL adapters for 2.5 mm and 1.25 mm (FFL-050-U12)

## Fiber Utility Boot

All-in-one portable organizer for essential fiber tools with neck strap for hands-free operation (FITP-UB1)

### **Cleaning Materials**

- Universal 2.5 mm (FCB-IBC25) and 1.25 mm (FCB-IBC-12) bulkhead and patch cord cleaning tools
- Cleaning solvent and wipes