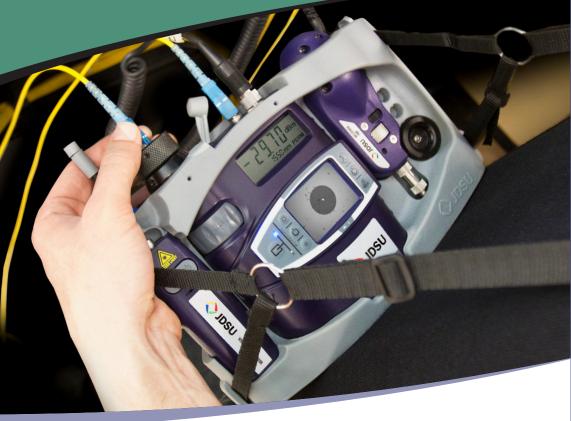

## Keep everything together

- Fiber inspection
- Power measurement
- Cleaning
- Fault detection

## Free your hands for other tasks

- Logging data
- Accessing equipment
- Routing cable

## Stop fumbling with multiple tools

These essential tools are now integrated together in a single system

**TEST:** Power measurement

**INSPECT:** Bulkhead inspection with probe

Neck strap for hands-free operation

Conveniently store tips and adapters

Fiber Utility Boot organizes all components together