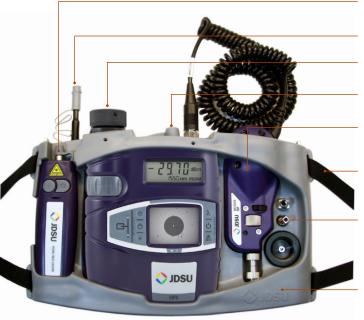

## **Essential Tools for Fiber Handling**

Inspect, clean, and test fiber optic connectivity with a seamless and integrated workflow system

Locate damage and troubleshoot

CLEAN: Patch cord and bulkhead

**INSPECT:** Dedicated patch cord inspection

**TEST:** Power measurement

**INSPECT:** Bulkhead inspection with probe

Neck strap for hands-free operation

Conveniently store tips and adapters

Fiber Utility Boot organizes all components together