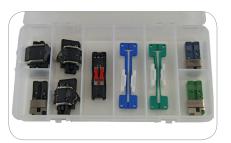

| FUSEConnect Accessory Kit (includes items below) | FUSE-AC-KT |
|--------------------------------------------------|------------|
| Utility Storage Box                              | CS012351   |
| Clamp for holding 3 mm Simplex Cordage           | S014704    |
| Clamp for holding 2 mm Simplex Cordage           | S014705    |
| 250 μm / 900 μm Fiber Clamp                      | CS004442   |
| 3 mm FUSEConnect Fiber Holder                    | S014695    |
| 2 mm FUSEConnect Fiber Holder                    | S014696    |
| 900 μm FUSEConnect Fiber Holder                  | S014697    |
| CLAMP-S70D Sheath Clamp                          | S015862    |
| CLAMP-S60D Sheath Clamp (Left side)              | S014752    |
|                                                  |            |
| Cord Splitter Tool                               | FUSE-ST-TL |