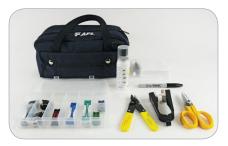

# FUSEConnect<sup>®</sup> Tool Kit and Accessories

The FUSEConnect tool kit provides all the necessary installation tools required for fiber preparation of 900 µm fiber, 2 mm or 3 mm cordage for AFL's FUSEConnect Fusion Spliced Field Installable Connectors except for a fusion splicer and precision cleaver. Included in the kit are standard fiber preparation tools and cleaning supplies as well as a FUSEConnect accessory kit and cord splitter tool, which can be bought separately from the tool kit. The cord splitter tool is uniquely designed to open the cordage of 2 mm and 3 mm cable allowing the termination of the ST and FC type connectors on simplex cordage.

### Features Industry standard fiber preparation tools

Compact design, flexible yet rugged case

| DESCRIPTION                                 | AFL NO.      |
|---------------------------------------------|--------------|
| FUSEConnect Tool Kit (includes items below) | FUSE-TL-KT   |
| Tool Case                                   | CS001202     |
| Fiber Stripper                              | CS001205     |
| Kevlar Scissors                             | C095257      |
| Lint-Free Wipes                             | FM000413     |
| Fiber Preparation Fluid                     | FPF1-00-0900 |
| Permanent Marker                            | C015830      |
| Cord Splitter Tool                          | FUSE-ST-TL   |
| FUSEConnect Accessory Kit                   | FUSE-AC-KT   |