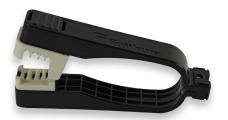

# FUSEConnect<sup>®</sup> Tool Kit and Accessories

The FUSEConnect tool kit provides all the necessary installation tools required for fiber preparation of 900 µm fiber, 2 mm or 3 mm cordage for AFL's FUSEConnect Fusion Spliced Field Installable Connectors except for a fusion splicer and precision cleaver. Included in the kit are standard fiber preparation tools and cleaning supplies as well as a FUSEConnect accessory kit and cord splitter tool, which can be bought separately from the tool kit. The cord splitter tool is uniquely designed to open the cordage of 2 mm and 3 mm cable allowing the termination of the ST and FC type connectors on simplex cordage.

### Features Industry standard fiber preparation tools

Compact design, flexible yet rugged case

| DESCRIPTION                                 | AFL NO.      |
|---------------------------------------------|--------------|
| FUSEConnect Tool Kit (includes items below) | FUSE-TL-KT   |
| Tool Case                                   | CS001202     |
| Fiber Stripper                              | CS001205     |
| Kevlar Scissors                             | C095257      |
| Lint-Free Wipes                             | FM000413     |
| Fiber Preparation Fluid                     | FPF1-00-0900 |
| Permanent Marker                            | C015830      |
| Cord Splitter Tool                          | FUSE-ST-TL   |
| FUSEConnect Accessory Kit                   | FUSE-AC-KT   |