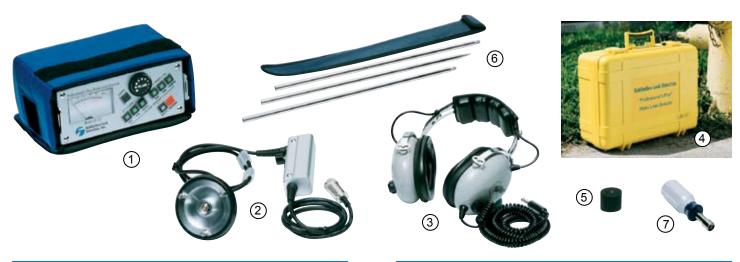

#### **Standard Items**

- (1) Amplifier with Meter Display and Filter Controls
- (2) Ground Microphone and Handswitch
- (3) Aviation-Grade Stereo Headphones
- Heavy-Duty ABS Plastic Carrying Case

#### **Standard Accessories**

- (5) Magnet Base
- 6 3-Section Contact Rod
- Nut Driver (to remove base)
- Instruction Manual (not shown)