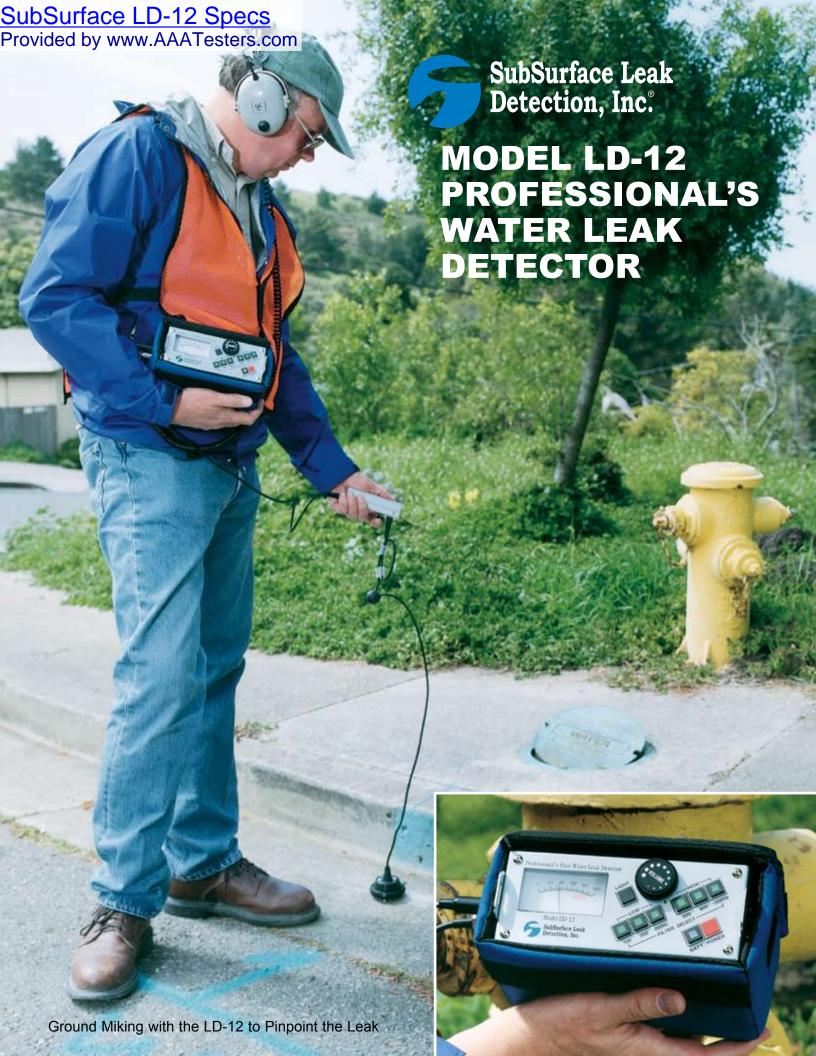

# **LD-12 PROFESSIONAL'S** WATER LEAK DETECTOR

#### **Standard Items**

- (1) Amplifier with Meter Display and Filter Controls
- (2) Ground Microphone and Handswitch
- (3) Aviation-Grade Stereo Headphones
- Heavy-Duty ABS Plastic Carrying Case

#### **Features**

- · Large meter display (with backlight) of sound loudness, allowing the user to pinpoint the exact leak location.
- · Light weight amplifier, weighing only 31 ounces, with a padded carrying case and a strap.
- · Six selectable filters, split into three "low side" filters (100Hz, 200Hz, or 400Hz) and three "high side" filters (600Hz, 800Hz, or 1200Hz).

- · "Limitter" switch which cuts off all loud noises greater than 110dB. If you drop the sensor, you won't hurt your hearing.
- · "Filter-Thru" switch, which turns OFF all of the amp's filters, allowing the user to hear all sounds from 50Hz to 15,000Hz.
- · High-sensitivity ground microphone and low "electronic noise" amplifier combine to offer the very best quality sound for leak detection.
- Three accessories for attachment to the sensor:
  - Ground plate for pinpointing on streets/slabs
  - · Magnet base for surveying at hydrants/valves
  - · Contact rod for surveying at meters/fittings