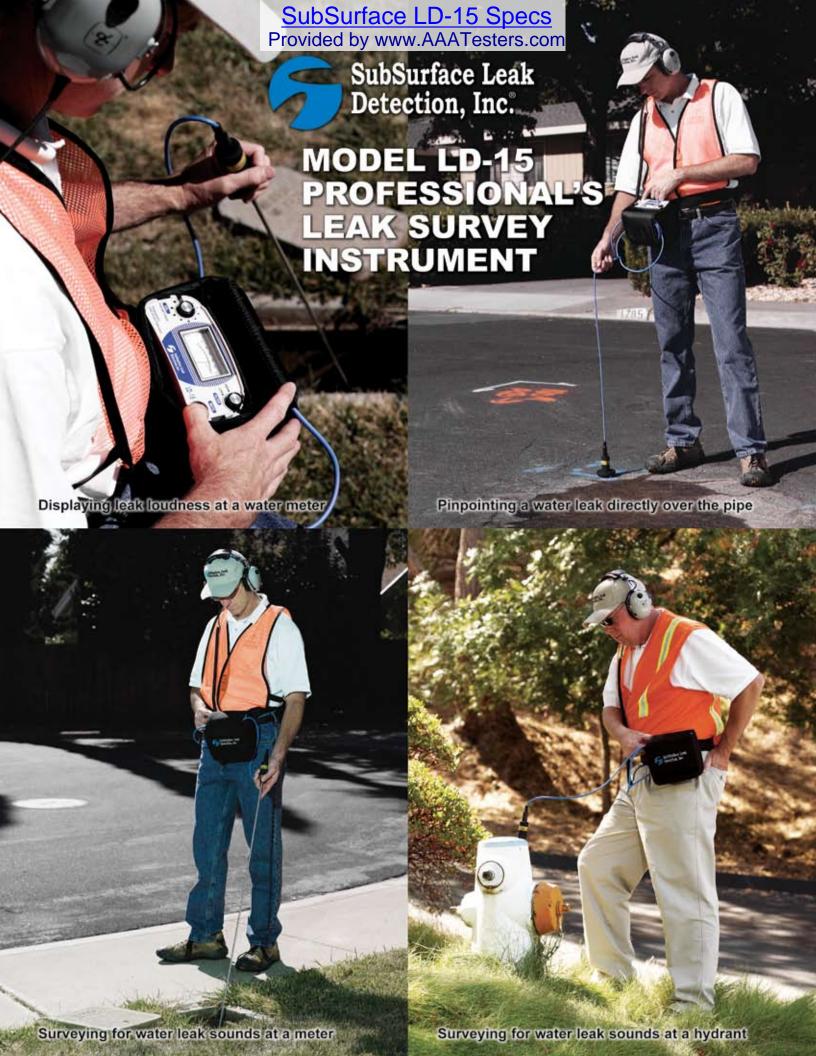

• "Pinpoint" water leaks in pipes under asphalt or concrete with the base plate attached to the sensor and magnet.

 Use the High filter range for water leak surveying. Use the Low filter range for water leak pinpointing. High frequency leak sounds travel on the pipes, but only low frequencies pass through the soil.