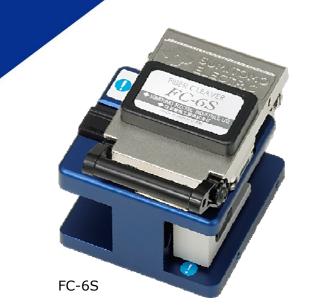

## **Optical Fiber Cleaver** FC-6 series

## ETK1424048B Nov. 1, 2016

SUMITOMO ELECTRIC

FC-6 series is a traditional bench top cleaver, simple and easy to use.

| Specifications          |                   |                                             |                     |                                   |                     |
|-------------------------|-------------------|---------------------------------------------|---------------------|-----------------------------------|---------------------|
| Part number             |                   | FC-6M                                       | FC-6M-C             | FC-6S                             | FC-6S-C             |
| Applicable<br>fiber     | Material          | Silica glass                                |                     |                                   |                     |
|                         | Cladding diameter | Φ 125 um                                    |                     |                                   |                     |
|                         | Fiber count       | Single to 12                                |                     | Single                            |                     |
| Cleave length           |                   | 10mm                                        |                     | 5~20mm (Φ 0.25) / 10~20mm (Φ 0.9) |                     |
| Cleave angle (Typ.)     |                   | 0.5 degrees with single fiber               |                     |                                   |                     |
| Off-cut collector       |                   | Option                                      | Pre-fitted (CU-FC6) | Option                            | Pre-fitted (CU-FC6) |
| Single fiber adapter    |                   | Fiber holder (Option)                       |                     | Pre-fitted (AP-FC6M)              |                     |
| Dimensions (mm)         |                   | 63(W)×77(D)×63(H)                           | 100(W)×81(D)×63(H)  | 63(W)×77(D)×63(H)                 | 100(W)×81(D)×63(H)  |
| Weight                  |                   | Approx. 380g                                | Approx. 420g        | Approx. 380g                      | Approx. 420g        |
| Field replaceable blade |                   | Yes, use FCP-20BL                           |                     |                                   |                     |
| Blade life *1           |                   | 54,000 fibers (2,250 fibers × 24 positions) |                     |                                   |                     |