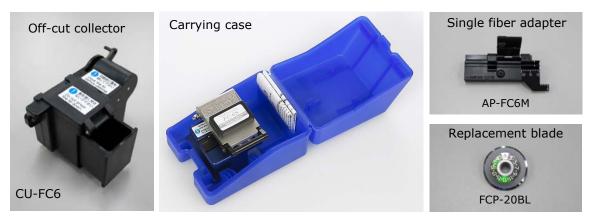

## ETK1424048B Nov. 1, 2016

SUMITOMO ELECTRIC

FC-6 series is a traditional bench top cleaver, simple and easy to use.

| Specifications          |                   |                                             |                     |                                   |                     |
|-------------------------|-------------------|---------------------------------------------|---------------------|-----------------------------------|---------------------|
| Part number             |                   | FC-6M                                       | FC-6M-C             | FC-6S                             | FC-6S-C             |
| Applicable<br>fiber     | Material          | Silica glass                                |                     |                                   |                     |
|                         | Cladding diameter | Φ 125 um                                    |                     |                                   |                     |
|                         | Fiber count       | Single to 12                                |                     | Single                            |                     |
| Cleave length           |                   | 10mm                                        |                     | 5~20mm (Φ 0.25) / 10~20mm (Φ 0.9) |                     |
| Cleave angle (Typ.)     |                   | 0.5 degrees with single fiber               |                     |                                   |                     |
| Off-cut collector       |                   | Option                                      | Pre-fitted (CU-FC6) | Option                            | Pre-fitted (CU-FC6) |
| Single fiber adapter    |                   | Fiber holder (Option)                       |                     | Pre-fitted (AP-FC6M)              |                     |
| Dimensions (mm)         |                   | 63(W)×77(D)×63(H)                           | 100(W)×81(D)×63(H)  | 63(W)×77(D)×63(H)                 | 100(W)×81(D)×63(H)  |
| Weight                  |                   | Approx. 380g                                | Approx. 420g        | Approx. 380g                      | Approx. 420g        |
| Field replaceable blade |                   | Yes, use FCP-20BL                           |                     |                                   |                     |
| Blade life *1           |                   | 54,000 fibers (2,250 fibers × 24 positions) |                     |                                   |                     |