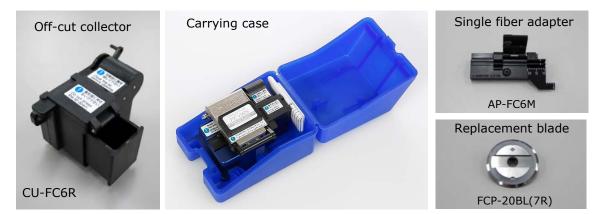

SUMITOMO ELECTRIC

| Specifications           |                   |                                             |                      |                                   |                      |
|--------------------------|-------------------|---------------------------------------------|----------------------|-----------------------------------|----------------------|
| Part number              |                   | FC-6RM                                      | FC-6RM-C             | FC-6RS                            | FC-6RS-C             |
| Applicable<br>fiber      | Material          | Silica glass                                |                      |                                   |                      |
|                          | Cladding diameter | Φ 125 um                                    |                      |                                   |                      |
|                          | Fiber count       | Single to 12                                |                      | Single                            |                      |
| Cleave length            |                   | 10mm                                        |                      | 5~20mm (Φ 0.25) / 10~20mm (Φ 0.9) |                      |
| Cleave angle (Typ.)      |                   | 0.5 degrees with single fiber               |                      |                                   |                      |
| Off-cut collector        |                   | Option                                      | Pre-fitted (CU-FC6R) | Option                            | Pre-fitted (CU-FC6R) |
| Single fiber adapter     |                   | Fiber holder (Option)                       |                      | Pre-fitted (AP-FC6M)              |                      |
| Automatic blade rotation |                   | Provided                                    |                      |                                   |                      |
| Dimensions (mm)          |                   | 63(W)×77(D)×63(H)                           | 100(W)×81(D)×63(H)   | 63(W)×77(D)×63(H)                 | 100(W)×81(D)×63(H)   |
| Weight                   |                   | Approx. 380g                                | Approx. 420g         | Approx. 380g                      | Approx. 420g         |
| Field replaceable blade  |                   | Yes, use FCP-20BL(7R)                       |                      |                                   |                      |
| Blade life *1            |                   | 60,000 fibers (2,500 fibers × 24 positions) |                      |                                   |                      |