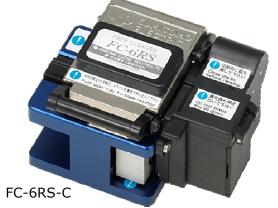

## Sumitomo FC-6RS Specs Provided by www.AAATesters.com

## Optical Fiber Cleaver FC-6R series Nov. 1, 2016

FC-6R series is the flagship of FC-6 series. "R" stands for "Rotating" and as its name shows, FC-6R series has rotating blade. Applying rotating blade, a blade adjustment will not be required until the end of blade life.

SUMITOMO ELECTRIC

| Specifications           |                   |                                             |                      |                                   |                      |
|--------------------------|-------------------|---------------------------------------------|----------------------|-----------------------------------|----------------------|
| Part number              |                   | FC-6RM                                      | FC-6RM-C             | FC-6RS                            | FC-6RS-C             |
| Applicable<br>fiber      | Material          | Silica glass                                |                      |                                   |                      |
|                          | Cladding diameter | Φ 125 um                                    |                      |                                   |                      |
|                          | Fiber count       | Single to 12                                |                      | Single                            |                      |
| Cleave length            |                   | 10mm                                        |                      | 5~20mm (Φ 0.25) / 10~20mm (Φ 0.9) |                      |
| Cleave angle (Typ.)      |                   | 0.5 degrees with single fiber               |                      |                                   |                      |
| Off-cut collector        |                   | Option                                      | Pre-fitted (CU-FC6R) | Option                            | Pre-fitted (CU-FC6R) |
| Single fiber adapter     |                   | Fiber holder (Option)                       |                      | Pre-fitted (AP-FC6M)              |                      |
| Automatic blade rotation |                   | Provided                                    |                      |                                   |                      |
| Dimensions (mm)          |                   | 63(W)×77(D)×63(H)                           | 100(W)×81(D)×63(H)   | 63(W)×77(D)×63(H)                 | 100(W)×81(D)×63(H)   |
| Weight                   |                   | Approx. 380g                                | Approx. 420g         | Approx. 380g                      | Approx. 420g         |
| Field replaceable blade  |                   | Yes, use FCP-20BL(7R)                       |                      |                                   |                      |
| Blade life *1            |                   | 60,000 fibers (2,500 fibers × 24 positions) |                      |                                   |                      |